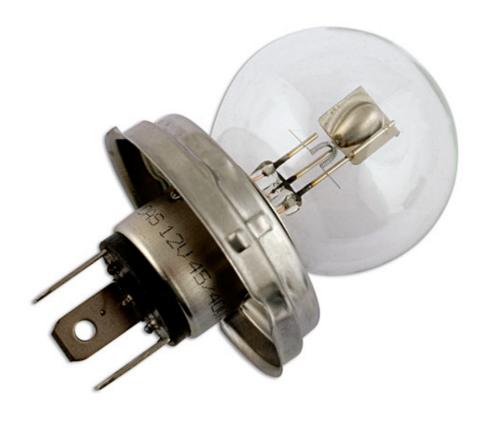

## Lucas Headlight Bulb P45t 24V 55/50W OE429 1pc

The Lucas automotive bulb range consists of over 600 references covering cars, light and heavy duty commercial vehicles and motorcycles. With over 99 % vehicle parc coverage and an unrivaled reputation for quality, the Lucas automotive bulb offering is the obvious choice for both aftermarket and original equipment dealers throughout the world. Lucas automotive bulbs are instantly recognisable as a brand you can trust, with a heritage dating back to the earliest vehicles on the UK roads. The range has been continually developed over the years to remain at the forefront of technology whilst maintaining a broad coverage across classic cars.

## **Additional Information**

- · Headlight Bulb P45t
- ANSI Code 429
- 24v / 55/50 watt
- P45t Style
- 1pc

http:///product/30585

LASER Kamasa Gunson Connect